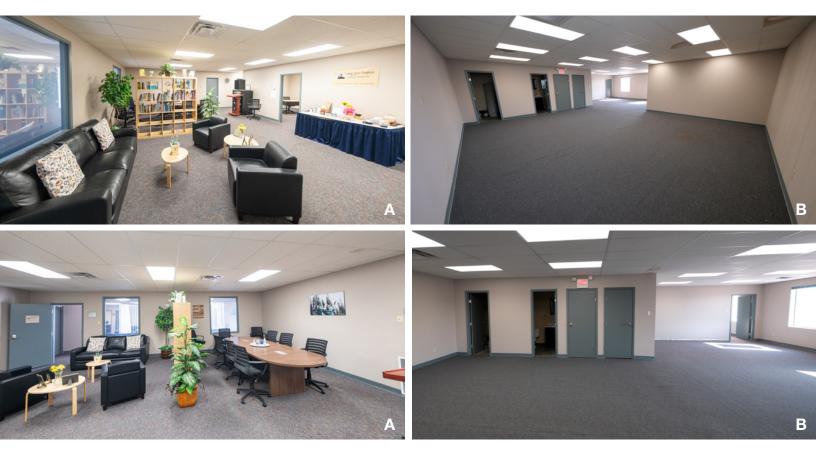

### **SPACE DESCRIPTION:**

**Space A** is currently demised into three (3) private offices, open workspace, kitchenette and two (2) bathrooms.

**Space B** is currently demised into one (1) large open space, with a single office and washrooms.