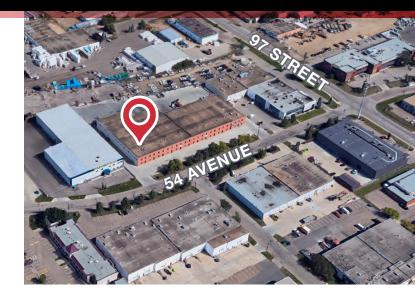

### PROPERTY DESCRIPTION

- Second floor office space available immediately
- Walking distance to bus stop on 51 Avenue
- Conveniently located between 97 Street and 99 Street North of 51 Avenue