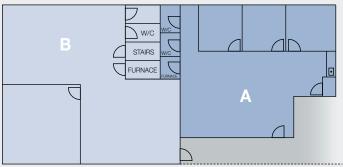

### **SPACE DESCRIPTION:**

**Space A** is currently demised into three (3) private offices, open workspace, kitchenette and two (2) bathrooms.

**Space B** is currently demised into one (1) large open space, with a single office and washrooms.

**Spaces A and B** can be made contiguous to 3,200 sq.ft.±

FOR ILLUSTRATIVE PURPOSES - NOT EXACT - NOT TO SCALE